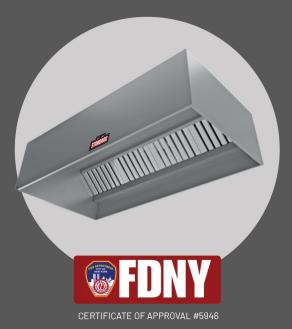

#### Included in the price:

Stainless steel baffle filter, customized factory welded joints, grease gutter, mounting brackets and light fixtures.

We are delighted to present our new STANDARD series of certified commercial hoods. This product has been specially developed for projects that need a fast, simple and efficient solution. Designed with care and precision, these hoods are available in a range of predetermined sizes: 4′, 6′, 8′ and 10′, and are in stock now, to make the purchasing and setup process easier.

## **Compliance and certification:**

Whether for a restaurant, a community kitchen, a cafeteria, a production kitchen or any other business that needs reliable commercial kitchen ventilation, our hoods ensure full compliance with standards.